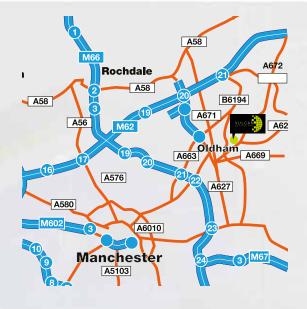

#### LOCATION

The property is situated fronting Derker Street which is just off the A62 (Huddersfield Road) in an established commercial area which is less than I mile from Oldham Town Centre. Manchester City Centre is approximately 8 miles to the south of the property.

The property benefits from excellent regional motorway access via the A62 on to the M60 Junction 2I which in turn provides access to the M62, M66 and M67 motorways.