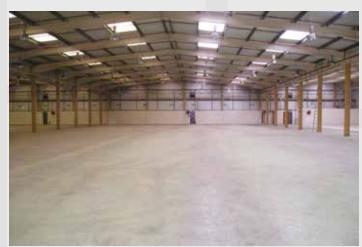

#### DESCRIPTION

The property comprises a modern, steel portal frame warehouse benefiting from fully fitted office accommodation within a secure and landscaped site.

The property has been extensively refurbished and now benefits from the following specification: