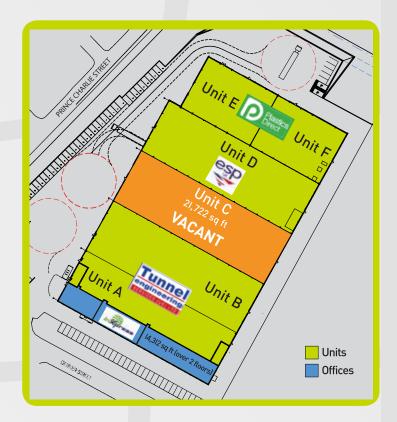

#### ACCOMMODATION

| Warehouse            | Sq Ft  | Sq M  |
|----------------------|--------|-------|
| Unit A LET           | 13,369 | 1,242 |
| Unit B LET           | 21,722 | 2,018 |
| Unit C <b>VACANT</b> | 21,722 | 2,018 |
| Unit D LET           | 21,722 | 2,018 |
| الnit E SOLD         | 10,065 | 935   |
| Unit F SOLD          | 10,065 | 935   |
| Total                | 98,665 | 9,166 |