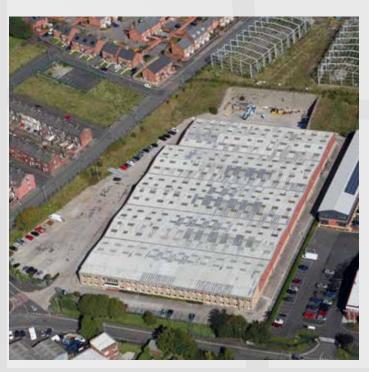

#### LOCATION

The property is situated fronting Derker Street which is just off the A62 (Huddersfield Road) in an established commercial area which is less than I mile from Oldham Town Centre. Manchester City Centre is approximately 8 miles to the south of the property.

#### DESCRIPTION

The property comprises a modern, steel portal frame warehouse benefiting from fully fitted office accommodation within a secure and landscaped site.

The property has been extensively refurbished and now benefits from the following specification: