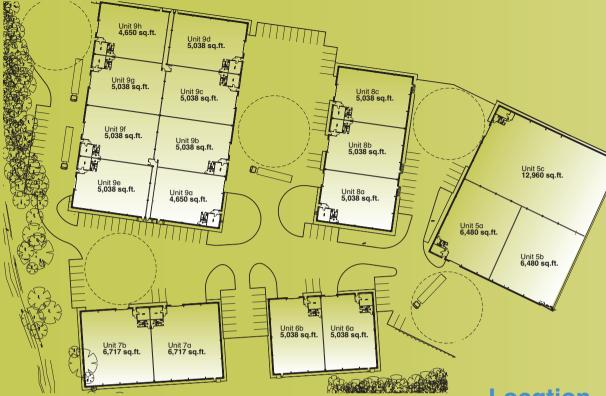

#### Accommodation

| Unit 5 | 6,480 sq.ft to 25,920 sq.ft.  |
|--------|-------------------------------|
| Unit 6 | 5,038 sq.ft. to 10,076 sq.ft. |
| Unit 7 | 6,717 sq.ft. to 13,434 sq.ft. |
| Unit 8 | 5,038 sq.ft. to 15,114 sq.ft. |
| Unit 9 | 4,650 sq.ft. to 40,304 sq.ft. |

### **Description**

- High quality portal framed units
- Available from approx 4,600 to 40,000 sq ft
- 8 metres to eaves
- Drive-in doors
- Secure, landscaped site
- Generous parking/service yards
- A full professional team is available to provide budget figures/sketch schemes
- All units are being offered for sale or to let