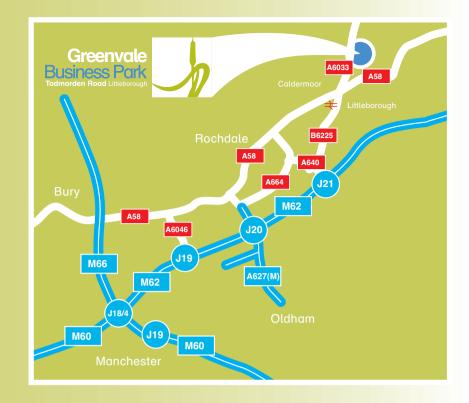

## **Location**

- Todmorden Road (A6033) Littleborough
- Close to town centre
- M62 provides excellent access to the M60 Manchester orbital motorway
- Good links throughout the region's extensive motorway and rail networks
- Halifax12 miles
- 4 miles from Rochdale town centre