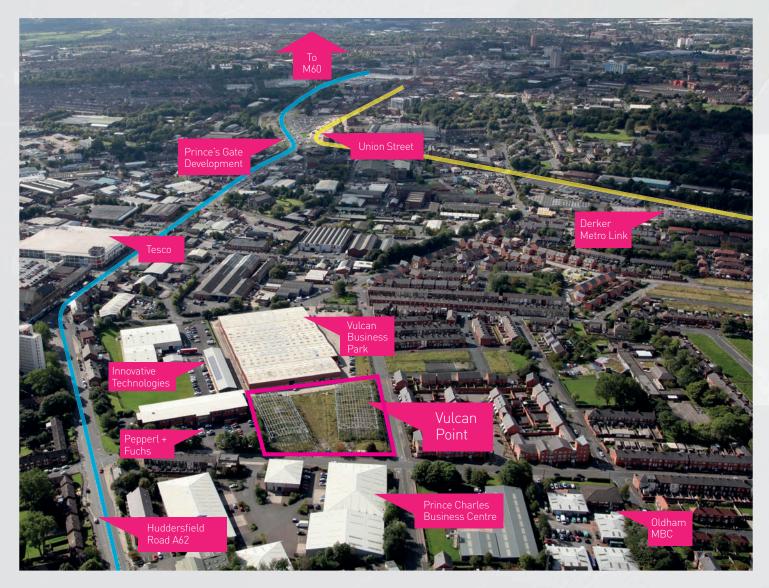

#### LOCATION

The development is situated in a prominent position at the junction of Prince Charlie Street and Vulcan Street close to the A62 (Huddersfield Road) less than I mile from Oldham Town Centre and close to the new Prince's Gate development at Oldham Mumps.

Access to the motorway network is via the A62 to the M60 (Junction 22) and via the A627 to the M62 (Junction 20).