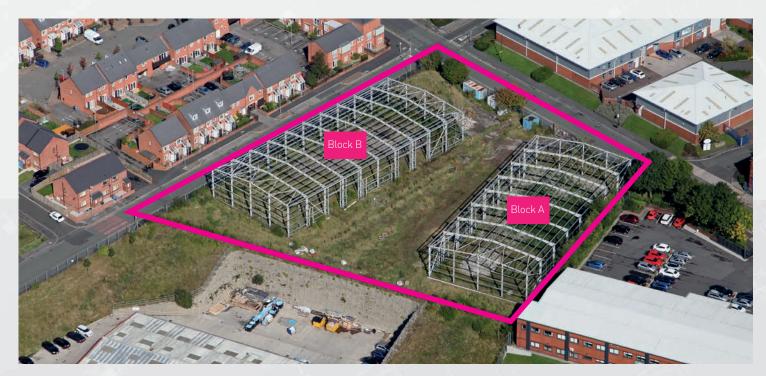

#### **PRICE & VAT**

On application. VAT will be charged where applicable at the prevailing rate.

| The second second |        | The same of the sa |
|-------------------|--------|--------------------------------------------------------------------------------------------------------------------------------------------------------------------------------------------------------------------------------------------------------------------------------------------------------------------------------------------------------------------------------------------------------------------------------------------------------------------------------------------------------------------------------------------------------------------------------------------------------------------------------------------------------------------------------------------------------------------------------------------------------------------------------------------------------------------------------------------------------------------------------------------------------------------------------------------------------------------------------------------------------------------------------------------------------------------------------------------------------------------------------------------------------------------------------------------------------------------------------------------------------------------------------------------------------------------------------------------------------------------------------------------------------------------------------------------------------------------------------------------------------------------------------------------------------------------------------------------------------------------------------------------------------------------------------------------------------------------------------------------------------------------------------------------------------------------------------------------------------------------------------------------------------------------------------------------------------------------------------------------------------------------------------------------------------------------------------------------------------------------------------|
| Area              | Sq Ft  | Sq M                                                                                                                                                                                                                                                                                                                                                                                                                                                                                                                                                                                                                                                                                                                                                                                                                                                                                                                                                                                                                                                                                                                                                                                                                                                                                                                                                                                                                                                                                                                                                                                                                                                                                                                                                                                                                                                                                                                                                                                                                                                                                                                           |
| Unit Al           | 3716   | 345                                                                                                                                                                                                                                                                                                                                                                                                                                                                                                                                                                                                                                                                                                                                                                                                                                                                                                                                                                                                                                                                                                                                                                                                                                                                                                                                                                                                                                                                                                                                                                                                                                                                                                                                                                                                                                                                                                                                                                                                                                                                                                                            |
| Unit A2           | 3647   | 339                                                                                                                                                                                                                                                                                                                                                                                                                                                                                                                                                                                                                                                                                                                                                                                                                                                                                                                                                                                                                                                                                                                                                                                                                                                                                                                                                                                                                                                                                                                                                                                                                                                                                                                                                                                                                                                                                                                                                                                                                                                                                                                            |
| Unit A3           | 3647   | 339                                                                                                                                                                                                                                                                                                                                                                                                                                                                                                                                                                                                                                                                                                                                                                                                                                                                                                                                                                                                                                                                                                                                                                                                                                                                                                                                                                                                                                                                                                                                                                                                                                                                                                                                                                                                                                                                                                                                                                                                                                                                                                                            |
| Unit A4           | 3716   | 345                                                                                                                                                                                                                                                                                                                                                                                                                                                                                                                                                                                                                                                                                                                                                                                                                                                                                                                                                                                                                                                                                                                                                                                                                                                                                                                                                                                                                                                                                                                                                                                                                                                                                                                                                                                                                                                                                                                                                                                                                                                                                                                            |
| BLOCK A           | 14,726 | 1,368                                                                                                                                                                                                                                                                                                                                                                                                                                                                                                                                                                                                                                                                                                                                                                                                                                                                                                                                                                                                                                                                                                                                                                                                                                                                                                                                                                                                                                                                                                                                                                                                                                                                                                                                                                                                                                                                                                                                                                                                                                                                                                                          |
| TOTAL             |        |                                                                                                                                                                                                                                                                                                                                                                                                                                                                                                                                                                                                                                                                                                                                                                                                                                                                                                                                                                                                                                                                                                                                                                                                                                                                                                                                                                                                                                                                                                                                                                                                                                                                                                                                                                                                                                                                                                                                                                                                                                                                                                                                |
| Unit BI           | 4969   | 461                                                                                                                                                                                                                                                                                                                                                                                                                                                                                                                                                                                                                                                                                                                                                                                                                                                                                                                                                                                                                                                                                                                                                                                                                                                                                                                                                                                                                                                                                                                                                                                                                                                                                                                                                                                                                                                                                                                                                                                                                                                                                                                            |
| Unit B2           | 3248   | 302                                                                                                                                                                                                                                                                                                                                                                                                                                                                                                                                                                                                                                                                                                                                                                                                                                                                                                                                                                                                                                                                                                                                                                                                                                                                                                                                                                                                                                                                                                                                                                                                                                                                                                                                                                                                                                                                                                                                                                                                                                                                                                                            |
| Unit B3           | 3248   | 302                                                                                                                                                                                                                                                                                                                                                                                                                                                                                                                                                                                                                                                                                                                                                                                                                                                                                                                                                                                                                                                                                                                                                                                                                                                                                                                                                                                                                                                                                                                                                                                                                                                                                                                                                                                                                                                                                                                                                                                                                                                                                                                            |
| Unit B4           | 4969   | 461                                                                                                                                                                                                                                                                                                                                                                                                                                                                                                                                                                                                                                                                                                                                                                                                                                                                                                                                                                                                                                                                                                                                                                                                                                                                                                                                                                                                                                                                                                                                                                                                                                                                                                                                                                                                                                                                                                                                                                                                                                                                                                                            |
| BLOCK B           | 16,434 | 1,526                                                                                                                                                                                                                                                                                                                                                                                                                                                                                                                                                                                                                                                                                                                                                                                                                                                                                                                                                                                                                                                                                                                                                                                                                                                                                                                                                                                                                                                                                                                                                                                                                                                                                                                                                                                                                                                                                                                                                                                                                                                                                                                          |
| TOTAL             |        |                                                                                                                                                                                                                                                                                                                                                                                                                                                                                                                                                                                                                                                                                                                                                                                                                                                                                                                                                                                                                                                                                                                                                                                                                                                                                                                                                                                                                                                                                                                                                                                                                                                                                                                                                                                                                                                                                                                                                                                                                                                                                                                                |
| SITE              | 31,160 | 2,894                                                                                                                                                                                                                                                                                                                                                                                                                                                                                                                                                                                                                                                                                                                                                                                                                                                                                                                                                                                                                                                                                                                                                                                                                                                                                                                                                                                                                                                                                                                                                                                                                                                                                                                                                                                                                                                                                                                                                                                                                                                                                                                          |