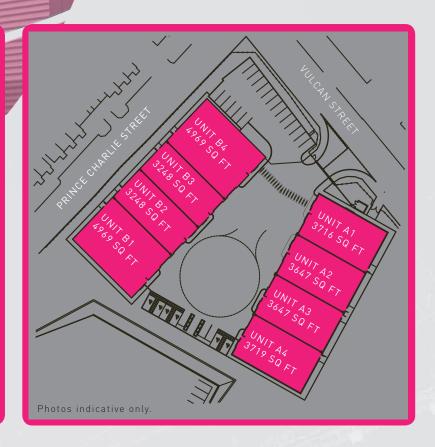

Drive-in loading

Secure landscaped site

Generous parking/service yard

 A full professional team is available to provide budget figures/sketch schemes for bespoke fit-out.

The unit sizes shown opposite are indicative only and other sizes will be considered. Units can be provided to shell specification or fully fitted including offices to occupiers exact requirements.

#### **PRICE & VAT**

On application. VAT will be charged where applicable at the prevailing rate.

| The second second |        | The same of the sa |
|-------------------|--------|--------------------------------------------------------------------------------------------------------------------------------------------------------------------------------------------------------------------------------------------------------------------------------------------------------------------------------------------------------------------------------------------------------------------------------------------------------------------------------------------------------------------------------------------------------------------------------------------------------------------------------------------------------------------------------------------------------------------------------------------------------------------------------------------------------------------------------------------------------------------------------------------------------------------------------------------------------------------------------------------------------------------------------------------------------------------------------------------------------------------------------------------------------------------------------------------------------------------------------------------------------------------------------------------------------------------------------------------------------------------------------------------------------------------------------------------------------------------------------------------------------------------------------------------------------------------------------------------------------------------------------------------------------------------------------------------------------------------------------------------------------------------------------------------------------------------------------------------------------------------------------------------------------------------------------------------------------------------------------------------------------------------------------------------------------------------------------------------------------------------------------|
| Area              | Sq Ft  | Sq M                                                                                                                                                                                                                                                                                                                                                                                                                                                                                                                                                                                                                                                                                                                                                                                                                                                                                                                                                                                                                                                                                                                                                                                                                                                                                                                                                                                                                                                                                                                                                                                                                                                                                                                                                                                                                                                                                                                                                                                                                                                                                                                           |
| Unit Al           | 3716   | 345                                                                                                                                                                                                                                                                                                                                                                                                                                                                                                                                                                                                                                                                                                                                                                                                                                                                                                                                                                                                                                                                                                                                                                                                                                                                                                                                                                                                                                                                                                                                                                                                                                                                                                                                                                                                                                                                                                                                                                                                                                                                                                                            |
| Unit A2           | 3647   | 339                                                                                                                                                                                                                                                                                                                                                                                                                                                                                                                                                                                                                                                                                                                                                                                                                                                                                                                                                                                                                                                                                                                                                                                                                                                                                                                                                                                                                                                                                                                                                                                                                                                                                                                                                                                                                                                                                                                                                                                                                                                                                                                            |
| Unit A3           | 3647   | 339                                                                                                                                                                                                                                                                                                                                                                                                                                                                                                                                                                                                                                                                                                                                                                                                                                                                                                                                                                                                                                                                                                                                                                                                                                                                                                                                                                                                                                                                                                                                                                                                                                                                                                                                                                                                                                                                                                                                                                                                                                                                                                                            |
| Unit A4           | 3716   | 345                                                                                                                                                                                                                                                                                                                                                                                                                                                                                                                                                                                                                                                                                                                                                                                                                                                                                                                                                                                                                                                                                                                                                                                                                                                                                                                                                                                                                                                                                                                                                                                                                                                                                                                                                                                                                                                                                                                                                                                                                                                                                                                            |
| BLOCK A           | 14,726 | 1,368                                                                                                                                                                                                                                                                                                                                                                                                                                                                                                                                                                                                                                                                                                                                                                                                                                                                                                                                                                                                                                                                                                                                                                                                                                                                                                                                                                                                                                                                                                                                                                                                                                                                                                                                                                                                                                                                                                                                                                                                                                                                                                                          |
| TOTAL             |        |                                                                                                                                                                                                                                                                                                                                                                                                                                                                                                                                                                                                                                                                                                                                                                                                                                                                                                                                                                                                                                                                                                                                                                                                                                                                                                                                                                                                                                                                                                                                                                                                                                                                                                                                                                                                                                                                                                                                                                                                                                                                                                                                |
| Unit BI           | 4969   | 461                                                                                                                                                                                                                                                                                                                                                                                                                                                                                                                                                                                                                                                                                                                                                                                                                                                                                                                                                                                                                                                                                                                                                                                                                                                                                                                                                                                                                                                                                                                                                                                                                                                                                                                                                                                                                                                                                                                                                                                                                                                                                                                            |
| Unit B2           | 3248   | 302                                                                                                                                                                                                                                                                                                                                                                                                                                                                                                                                                                                                                                                                                                                                                                                                                                                                                                                                                                                                                                                                                                                                                                                                                                                                                                                                                                                                                                                                                                                                                                                                                                                                                                                                                                                                                                                                                                                                                                                                                                                                                                                            |
| Unit B3           | 3248   | 302                                                                                                                                                                                                                                                                                                                                                                                                                                                                                                                                                                                                                                                                                                                                                                                                                                                                                                                                                                                                                                                                                                                                                                                                                                                                                                                                                                                                                                                                                                                                                                                                                                                                                                                                                                                                                                                                                                                                                                                                                                                                                                                            |
| Unit B4           | 4969   | 461                                                                                                                                                                                                                                                                                                                                                                                                                                                                                                                                                                                                                                                                                                                                                                                                                                                                                                                                                                                                                                                                                                                                                                                                                                                                                                                                                                                                                                                                                                                                                                                                                                                                                                                                                                                                                                                                                                                                                                                                                                                                                                                            |
| BLOCK B           | 16,434 | 1,526                                                                                                                                                                                                                                                                                                                                                                                                                                                                                                                                                                                                                                                                                                                                                                                                                                                                                                                                                                                                                                                                                                                                                                                                                                                                                                                                                                                                                                                                                                                                                                                                                                                                                                                                                                                                                                                                                                                                                                                                                                                                                                                          |
| TOTAL             |        |                                                                                                                                                                                                                                                                                                                                                                                                                                                                                                                                                                                                                                                                                                                                                                                                                                                                                                                                                                                                                                                                                                                                                                                                                                                                                                                                                                                                                                                                                                                                                                                                                                                                                                                                                                                                                                                                                                                                                                                                                                                                                                                                |
| SITE              | 31,160 | 2,894                                                                                                                                                                                                                                                                                                                                                                                                                                                                                                                                                                                                                                                                                                                                                                                                                                                                                                                                                                                                                                                                                                                                                                                                                                                                                                                                                                                                                                                                                                                                                                                                                                                                                                                                                                                                                                                                                                                                                                                                                                                                                                                          |