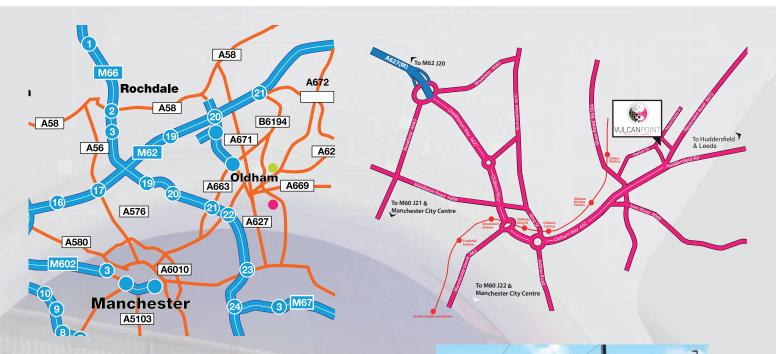

#### LOCATION

The development is situated in a prominent position at the junction of Prince Charlie Street and Vulcan Street close to the A62 (Huddersfield Road) less than I mile from Oldham Town Centre and close to the new Prince's Gate development at Oldham Mumps.

Access to the motorway network is via the A62 to the M60 (Junction 22) and via the A627 to the M62 (Junction 20).