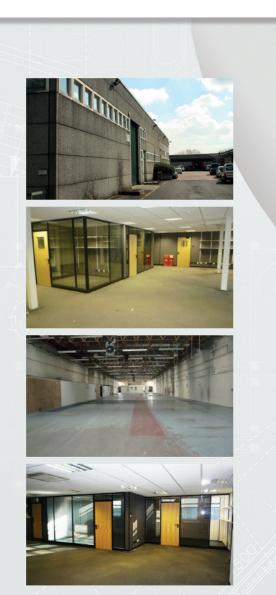

#### OFFICE ACCOMMODATION

A mix of open plan and partitioned cellular offices are available, with a flexible layout that can be adapted to suit tenants requirements.

## Specifications include:

- · Double glazing
- · Fully carpeted
- · Suspended Ceilings
- Reception areas, meeting / function rooms
- · kitchen and dining areas
- · Air Conditioning / Comfort Cooling
- · CCTV and Alarmed
- · Can be fully furnished if required.

# **INDUSTRIAL UNITS**

Units are available ranging from 1,300 ft2 to 17,000 sq ft approx to suit a range of warehousing, manufacturing and distribution purposes.

## Specifications include:

- · Heating and lighting
- New drive in doors
- Offices/welfare facilities