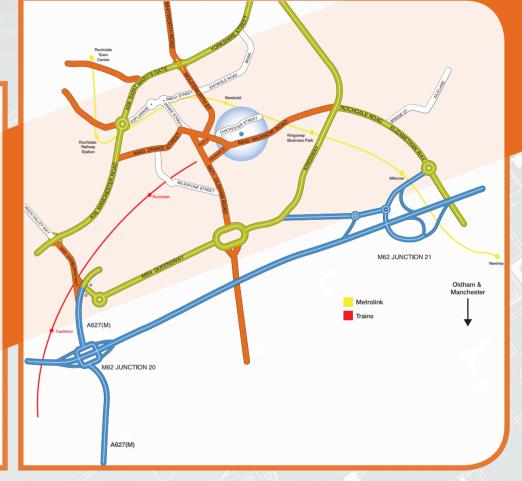

#### LOCATION

Chichester Business Centre is situated off Milnrow Road in a prominent position close to the Town Centre.

# Secure gated site

Extensive on-site car parking

24 hour access

24 hour CCTV monitoring

**Out-of-hours manned security** 

The town provides a wide range of bars, restaurants, banks & retail amenities. Chichester House itself occupies a prominent position at the corner of Milnrow Road and Chichester Street, on the fringe of Rochdale Town Centre and enjoying good access to the motorway network.