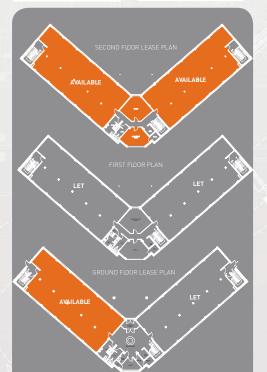

# Modern, prominently situated offices, adjacent to Rochdale Town Centre

Ground Floor - 2,357 ft2 (219 m2) with airy, shared ground floor reception Second Floor - 5,319 ft2 (494 m2) self contained office suite

## ACCOMMODATION

The office suites are located on the ground and second floors and provide a mix of open plan and partitioned cellular offices but with a flexible layout that can be adapted to suite tenants requirements.

# Ground Floor - 2,357 ft2 (219 m2) Second Floor - 5,319 ft2 (494 m2)

Chichester House has the following specification:

- Fully raised access floors
- Fully carpeted
- Suspended ceilings with recessed Cat 2 fluorescent lighting
- Lift access to all floors
- On-site CCTV security system
- Secure gated access
- Extensive on-site car parking