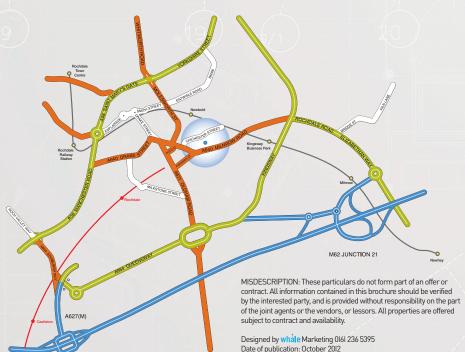

## LOCATION

Rochdale is situated to the north of Manchester and is excellently positioned for access to the motorway network and the Metrolink has recently opened and is only a short walk away, providing direct access to Manchester city centre.

The town provides a wide range of bars, restaurants, banks & retail amenities. Chichester House itself occupies a prominent position at the corner of Milnrow Road and Chichester Street, on the fringe of Rochdale Town Centre and enjoying good access to the motorway network.